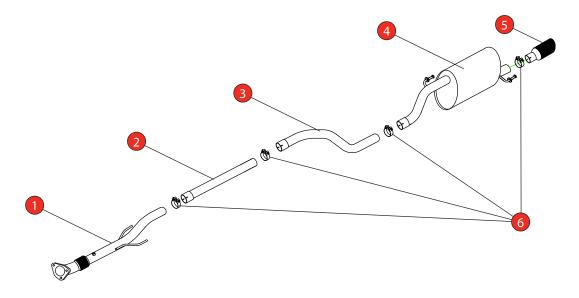

Estimated Fitting Time: 60 Minutes

| NO.     | PART NO.   | DESCRIPTION                              | QTY |  |
|---------|------------|------------------------------------------|-----|--|
| 1       | 828GM      | Front Pipe                               | 1   |  |
| 2       | 805GM      | Non-resonated Centre Section             | 1   |  |
| 3       | 806GM      | Link Pipe                                | 1   |  |
| 4       | 861GM      | Rear Silencer                            | 1   |  |
| 5       | Z023.10055 | Ø100mm Black Ceramic Coated Daytona Trim | 1   |  |
| Fit Kit |            |                                          |     |  |
| 6       | Z016.10064 | 63-68mm Clamp                            | 4   |  |